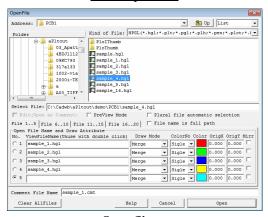

#### \* Charge of a license 90US\$ / license

All functions can be tried gratuitously for 30 days.

Request distance between lines

**Drawing comparison** 

PloComp screen

Open file

Display in arranges